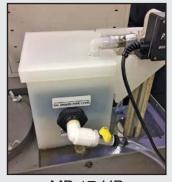

### **BLACK MAGIC BELT SKIMMER**

Our belt skimmer package for removing tramp oil. Eliminates two classic problems with conventional skimmers; excess coolant removal and overflowing collection tanks. Two designs: One for machine mount, the other to mount directly onto high pressure systems.

MB 17-SK

MB 17-HP

**MB 17-HP** 