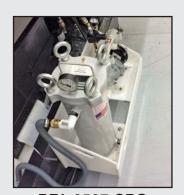

### **PORTABLE PUMP/FILTER UNIT**

Portable pump/filter systems can remove both floating and settled chips and fines from coolant or oil. Flow rates as high as 20 GPM, and filtration down to 1 Micron.

PFA-1002

PFA-1002

PFA-1002

PFA-1002