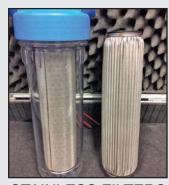

### **WASHABLE WATER FILTERS**

Filters with permanent, washable elements clean even the dirtiest water supplies. Filter elements available in plastic grooved discs or stainless steel designs. Fits standard housings without modifications.

075A-2130

075A-2080

E100

STAINLESS FILTERS

www.kellerfilters.com • info@kellerfilters.com Phone: 1-800-352-8422 • Fax: (978) 264-0221