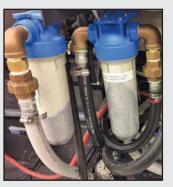

## **IN-LINE COOLANT FILTERS**

Economical inline coolant filters employ proprietary cleanable filter design for removing chips from coolant supply lines. Filter assemblies rated up to 300 PSIG.

XS075-2130

XS075-2130

XS102-2130

XS102-2130