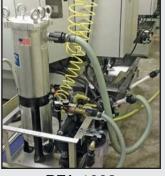

### **PORTABLE PUMP/FILTER UNIT**

Portable pump/filter systems can remove both floating and settled chips and fines from coolant or oil. Flow rates as high as 20 GPM, and filtration down to 1 Micron.

PFA-1002

PFA-1002

PFA-1002

PFA-1002