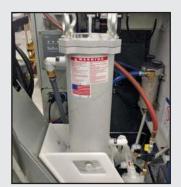

### **DEDICATED PUMP/FILTER UNITS**

Continuously remove chips and fines from machine tool sumps. Protect expensive machine parts and tooling by keeping the coolant filtered continuously. Eliminate costly downtime due to plugging coolant lines and machine sump clean-outs.

PFA-0507-CON

PFA-0507-ROBO

PFA-0507-SPO

**PFA-FILTER BAG** 