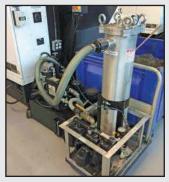

### **PORTABLE PUMP/FILTER UNIT**

Portable pump/filter systems can remove both floating and settled chips and fines from coolant or oil. Flow rates as high as 20 GPM, and filtration down to 1 Micron.

PFA-1002

PFA-1002

PFA-1002

PFA-1002