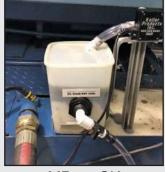

### **BLACK MAGIC BELT SKIMMER**

Our belt skimmer package for removing tramp oil. Eliminates two classic problems with conventional skimmers; excess coolant removal and overflowing collection tanks. Two designs: One for machine mount, the other to mount directly onto high pressure systems.

MB 17-SK

MB 17-HP

**MB 17-HP** 