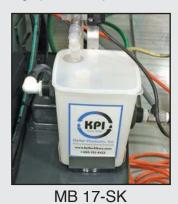

### **BLACK MAGIC BELT SKIMMER**

Our belt skimmer package for removing tramp oil. Eliminates two classic problems with conventional skimmers; excess coolant removal and overflowing collection tanks. Two designs: One for machine mount, the other to mount directly onto high pressure systems.

MB 17-SK

MB 17-HP

**MB 17-HP** 