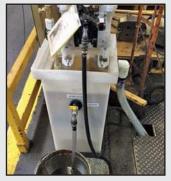

## **TKO TRAMP OIL SEPARATORS**

Our flagship unit for removing tramp oil. Designed as dedicated systems, these units can be floor mounted or magnetically mounted to the machine tool. Over 15,000 TKO units in the field. All systems employ our patented oil coalescing package and rugged 1/2" air diaphragm pumps.

TKO-6

**TKO-10** 

TKO-14

TKO-14 + BA