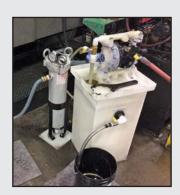

### **OIL SEPARATORS FOR AQUEOUS CLEANING SYSTEMS**

Our cost-effective oil skimming units for removing free oil from aqueous cleaning systems. All units employ our patented oil coalescing package, solids filtration, and rugged 1/2" air diaphragm pumps.

TKO-10-HT

**MODEL #385** 