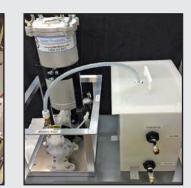

### **PORTABLE PUMP/FILTER UNIT**

Portable pump/filter systems can remove both floating and settled chips and fines from coolant or oil. Flow rates as high as 20 GPM, and filtration down to 1 Micron.

PFA-1002

PFA-1002

PFA-1002

PFA-1002