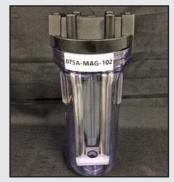

## **IN-LINE MAGNETIC SEPARATORS**

Keller magnetic separators clean steel or iron chips from coolant or oil. Unique magnet element design fits standard housings, providing many cost effective options.

075A-MAG-102