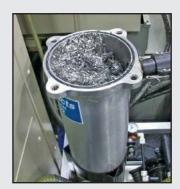

### **PORTABLE PUMP/FILTER UNIT**

Portable pump/filter systems can remove both floating and settled chips and fines from coolant or oil. Flow rates as high as 20 GPM, and filtration down to 1 Micron.

PFA-1002

PFA-1002

PFA-1002

PFA-1002