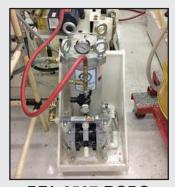

### **PORTABLE PUMP/FILTER UNIT**

Portable pump/filter systems can remove both floating and settled chips and fines from coolant or oil. Flow rates as high as 20 GPM, and filtration down to 1 Micron.

PFA-1002

PFA-1002

PFA-1002

PFA-1002