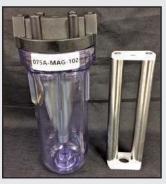

## **IN-LINE MAGNETIC SEPARATORS**

Keller magnetic separators clean steel or iron chips from coolant or oil. Unique magnet element design fits standard housings, providing many cost effective options.

075A-MAG-102