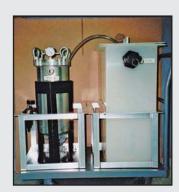

## **TKO TRAMP OIL SEPARATORS**

Our flagship unit for removing tramp oil. Designed as dedicated systems, these units can be floor mounted or magnetically mounted to the machine tool. Over 15,000 TKO units in the field. All systems employ our patented oil coalescing package and rugged 1/2" air diaphragm pumps.

TKO-6

**TKO-10** 

TKO-14

TKO-14 + BA