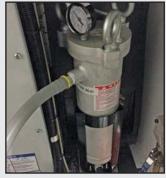

### **OIL SEPARATORS FOR AQUEOUS CLEANING SYSTEMS**

Our cost-effective oil skimming units for removing free oil from aqueous cleaning systems. All units employ our patented oil coalescing package, solids filtration, and rugged 1/2" air diaphragm pumps.

TKO-10-HT

**MODEL #385** 