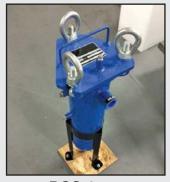

### **IN-LINE BAG FILTER ASSEMBLIES**

Inline bag filters designed to remove chips and fine particles as small as 1 micron from coolant or cutting oils. Ideal for protecting cutting tools and spindles. Filters can be fitted with magnetic pre-filters.

BA-0475 BA-0175

BCS-0475

SB-0475