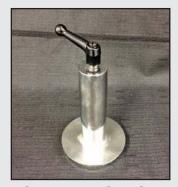

## **IN-LINE MAGNETIC SEPARATORS**

Keller magnetic separators clean steel or iron chips from coolant or oil. Unique magnet element design fits standard housings, providing many cost effective options.

075A-MAG-102