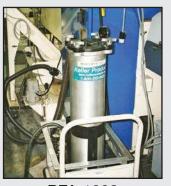

### **PORTABLE PUMP/FILTER UNIT**

Portable pump/filter systems can remove both floating and settled chips and fines from coolant or oil. Flow rates as high as 20 GPM, and filtration down to 1 Micron.

PFA-1002

PFA-1002

PFA-1002

PFA-1002