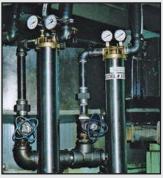

## **TKO TRAMP OIL SEPARATORS**

Our flagship unit for removing tramp oil. Designed as dedicated systems, these units can be floor mounted or magnetically mounted to the machine tool. Over 15,000 TKO units in the field. All systems employ our patented oil coalescing package and rugged 1/2" air diaphragm pumps.

TKO-6

**TKO-10** 

TKO-14

TKO-14 + BA