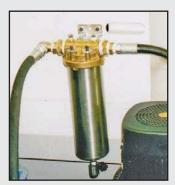

### **PORTABLE PUMP/FILTER UNIT**

Portable pump/filter systems can remove both floating and settled chips and fines from coolant or oil. Flow rates as high as 20 GPM, and filtration down to 1 Micron.

PFA-1002