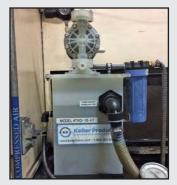

## **TKO TRAMP OIL SEPARATORS**

Our flagship unit for removing tramp oil. Designed as dedicated systems, these units can be floor mounted or magnetically mounted to the machine tool. Over 15,000 TKO units in the field. All systems employ our patented oil coalescing package and rugged 1/2" air diaphragm pumps.

TKO-6

**TKO-10** 

TKO-14

TKO-14 + BA