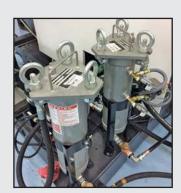

### **IN-LINE BAG FILTER ASSEMBLIES**

Inline bag filters designed to remove chips and fine particles as small as 1 micron from coolant or cutting oils. Ideal for protecting cutting tools and spindles. Filters can be fitted with magnetic pre-filters.

BA-0475 BA-0175

BCS-0475

SB-0475