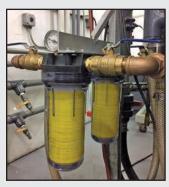

### **IN-LINE BAG FILTER ASSEMBLIES**

Inline bag filters designed to remove chips and fine particles as small as 1 micron from coolant or cutting oils. Ideal for protecting cutting tools and spindles. Filters can be fitted with magnetic pre-filters.

BA-0475 BA-0175

BCS-0475

SB-0475