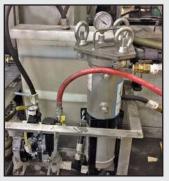

### **DEDICATED PUMP/FILTER UNITS**

Continuously remove chips and fines from machine tool sumps. Protect expensive machine parts and tooling by keeping the coolant filtered continuously. Eliminate costly downtime due to plugging coolant lines and machine sump clean-outs.

PFA-0507-CON

PFA-0507-ROBO

PFA-0507-SPO

**PFA-FILTER BAG** 