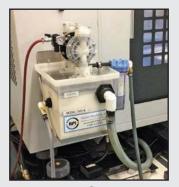

## **TKO TRAMP OIL SEPARATORS**

Our flagship unit for removing tramp oil. Designed as dedicated systems, these units can be floor mounted or magnetically mounted to the machine tool. Over 15,000 TKO units in the field. All systems employ our patented oil coalescing package and rugged 1/2" air diaphragm pumps.

TKO-6

**TKO-10** 

TKO-14

TKO-14 + BA