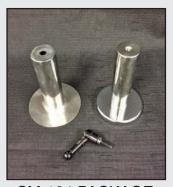

## **IN-LINE MAGNETIC SEPARATORS**

Keller magnetic separators clean steel or iron chips from coolant or oil. Unique magnet element design fits standard housings, providing many cost effective options.

075A-MAG-102

R10-MAG-102

XS075-MAG-102