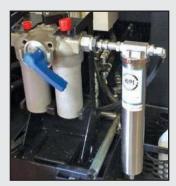

### **IN-LINE BAG FILTER ASSEMBLIES**

Inline bag filters designed to remove chips and fine particles as small as 1 micron from coolant or cutting oils. Ideal for protecting cutting tools and spindles. Filters can be fitted with magnetic pre-filters.

BA-0475 BA-0175

BCS-0475

SB-0475