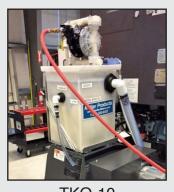

## **TKO TRAMP OIL SEPARATORS**

Our flagship unit for removing tramp oil. Designed as dedicated systems, these units can be floor mounted or magnetically mounted to the machine tool. Over 15,000 TKO units in the field. All systems employ our patented oil coalescing package and rugged 1/2" air diaphragm pumps.

TKO-6

**TKO-10** 

TKO-14

TKO-14 + BA