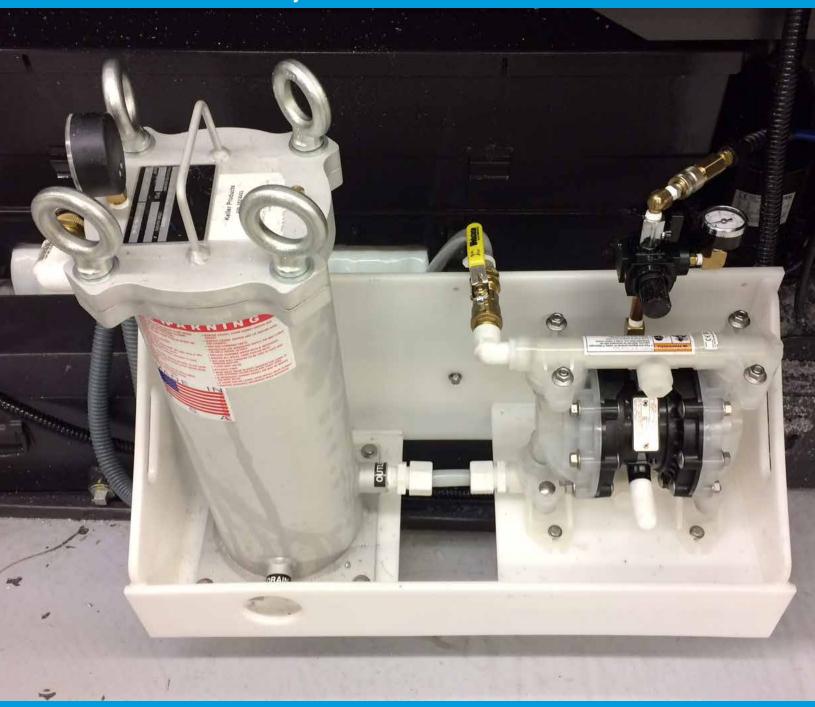

### **How the Dedicated Pump Filter Works**

The PFA-0507 units contains a medium bag filter and a rugged 1/2" air operated diaphragm pump, mounted in a frame. The discharge and return hoses are provided with the unit. With a recirculation rate up to 10 gallons per minute, the PFA-0507 can clean the coolant in a typical sump in a matter of minutes. Since the unit is independent from the machine operation, servicing the filter does not interfere with the machining cycle.

#### **PFA-0507-SPO Specifications**

Flow Rate Compressed air requirements Electricals Dimensions of frame Shipping Weight (Shipped UPS) 10 GPM 2 SCFM @ 50 PSIG None 27"L x 11"W 39 lbs.