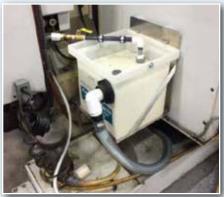

## **Other Products to Boost Productivity**

Black Magic Belt Skimmer Package

- Eliminate coolant waste
- No messy overflows

• With electric pumps

- Very cost effective
- Floor mount or magetic mount

Parts Wash Water Skimmer