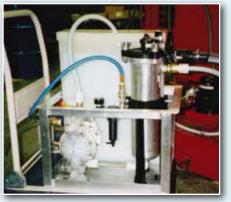

# **Additional Filtration Products**

Portable Pump/Filter Unit

- Rapidly Cleans Chips and Sludge from Sumps
- Works on straight oil or water based coolants

In-Line Coolant FiltersPrevents plugging of

- coolant delivery system
- Proprietary washable filter
- Pressure ratings up to 300 psig