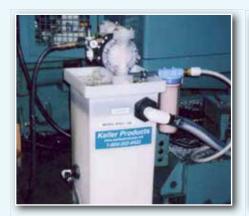

## **Tramp Oil Skimmers**

TKO-14 Unit with Air Pump

- Rugged and effective
- Compact footprint
- 3 models available

TKO-6 Unit with Air Pump

- Magnetic mount option
- Great for space conscious shops

Portable Tramp Oil Units