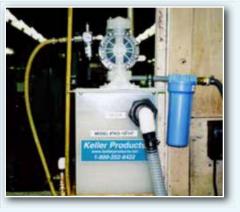

## **Tramp Oil Skimmers**

TKO-14 Unit with Air Pump

- Rugged and effective
- Compact footprint
- 3 models available

TKO-6 Unit with Air Pump

- Magnetic mount option
- Great for space conscious shops

Portable Tramp Oil Units