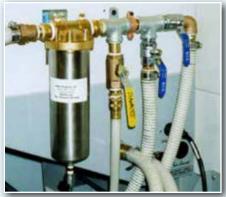

# **Additional Filtration Products**

Portable Pump/Filter Unit

- Rapidly Cleans Chips and Sludge from Sumps
- Works on straight oil or water based coolants

In-Line Coolant FiltersPrevents plugging of

- coolant delivery system
- Proprietary washable filter
- Pressure ratings up to 300 psig