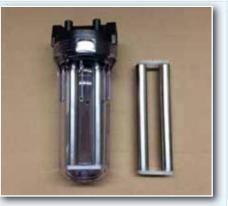

**Bag Filter Assemblies** 

- Rugged aluminum housing
- Very high flow rates
- Particle removal down to 1 micron