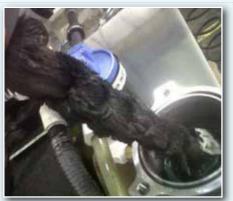

## **Tramp Oil Skimmers**

TKO-14 Unit with Air Pump

- Rugged and effective
- Compact footprint
- 3 models available

TKO-6 Unit with Air Pump

- Magnetic mount option
- Great for space conscious shops

Portable Tramp Oil Units