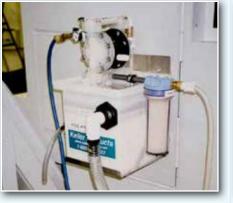

## **Tramp Oil Skimmers**

TKO-14 Unit with Air Pump

- Rugged and effective
- Compact footprint
- 3 models available

TKO-6 Unit with Air Pump

- Magnetic mount option
- Great for space conscious shops

Portable Tramp Oil Units