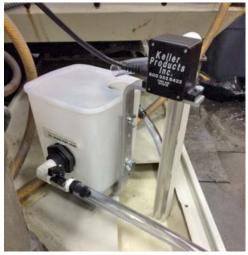

Keller MB 17-SK magnetic bracket instantly mounts to machine tool sump.

#### **Standard MB 17 Model Features**

- 2 Ball bearings on driver pulley
- 1.2" Cotton/silcone belt for ultimate oil removing performance
- 9 ft long cord 115v
- · Liquid tight enclosure

Oil collecting in Keller Skimallessor Tank.