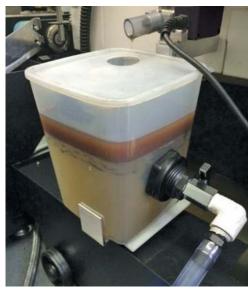

#### **Standard MB 17 Model Features**

- 2 Ball bearings on driver pulley
- 1.2" Cotton/silcone belt for ultimate oil removing performance
- 9 ft long cord 115v
- · Liquid tight enclosure

Oil collecting in Keller Skimallessor Tank.

#### **How it Works:**

The Keller Black Magic Belt skimmer with the Skimallessor oil concentrator is mounted on the cover of the machine sump with a magnet attached to the bracket. The bracket has multiple height adjustments. As the Skimallessor container fills with coolant and oil, the oil separates to the top of the container and is held there. Coolant that separates is continuously returned from bottom of the container to the sump through internal piping. The only maintenance is draining the accumulated oil once or twice per week, depending on the machine.